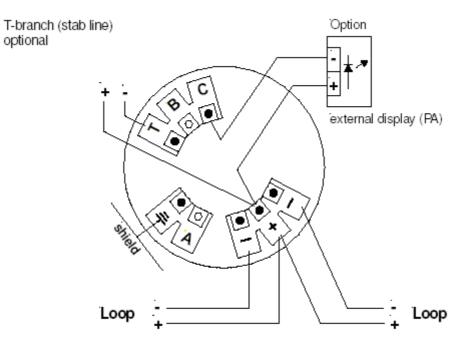

Fittich s.a. d.o.o. - Subotica, Somborski put 46. Tel./Fax: 024 551-671 i 024 552-839; e-mail: info@fittich.eu

| Detector specification         | DIN EN 54-7<br>DIN EN 54-5                      |
|--------------------------------|-------------------------------------------------|
| Type of connection             | 2-wire cable                                    |
| Addressing                     | max. 126 elements/loop                          |
| Power supply                   | 15-30 Vdc via 2-wire cable                      |
| Standby current                | 250 μΑ                                          |
| Alarm current                  | 5 mA                                            |
| Alarm signalling               | red LED for alarm<br>yellow LED for malfunction |
| Output open collector          | max. 10 m A for LED indicators or Piezo base    |
| Trip temperature               | 60°C or rate of rise                            |
| Max. humidity                  | 95%/40°C                                        |
| Max. air velocity              | 20 m/s                                          |
| Operating temperature          | -10 to +60°C                                    |
| Colour housing                 | white, similar to RAL 9003                      |
| Class of protection (EN 60529) | IP 40                                           |
| Material                       | ABS                                             |
| Dims. with base (Ø x H)        | 100 mm x 52 mm                                  |
| Weight                         | 90 g.                                           |