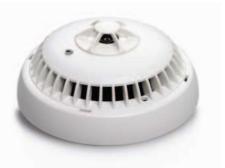

## STD633i

## Intelligent optical and thermal detector for F-PRO, for earliest fire detection in environments with difficult ambient conditions:

- Optical measurement channel via LED with white light.
- Second measurement channel for compensation and contamination detection.
- Integrated algorithm for humidity detection (hermitic patent).
- Intelligent analysis and rejection application for cigarette smoke.
- High reliability via intelligent algorithm and combination of thermal and optical sensor signal.
- Real time sensor tests.
- Individual programming of detectors sensitivity.
- Programmable attendance and absence via individually selectable sensitivity.
- Last maintenance event storage.
- Automatic and manual addressing on the F-PRO.
- Failure monitoring of the measurement signal chamber and its electronics.
- Programmable for application in different environments.
- Integrated isolator and t-branch (spur) facility.
- Integrated OC output.